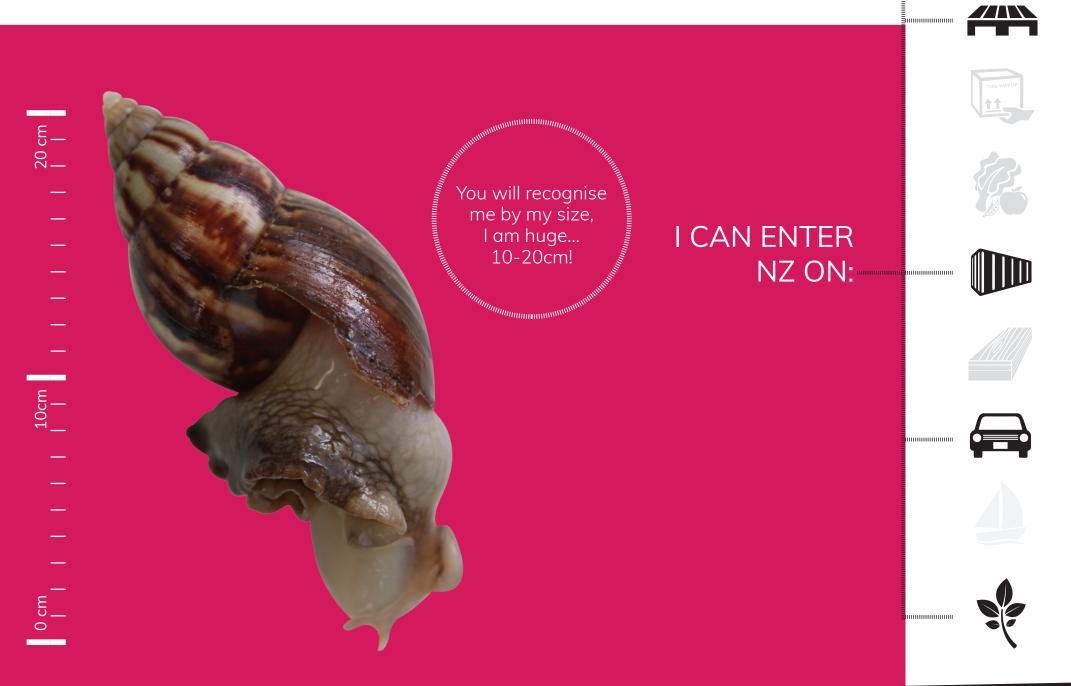

## GIANT AFRICAN SNAIL

## GIANT AFRICAN SNAIL CAN TRAVEL FROM

- Pacific Islands South East Asia China
- Sri Lanka Brazil
- Mauritius
  - Seychelles
- China India
- Caribbean West Africa
- Réunion Island

IF YOU COME ACROSS ONE OF THESE: CATCH IT! SNAP IT! REPORT IT! 0800 80 99 66