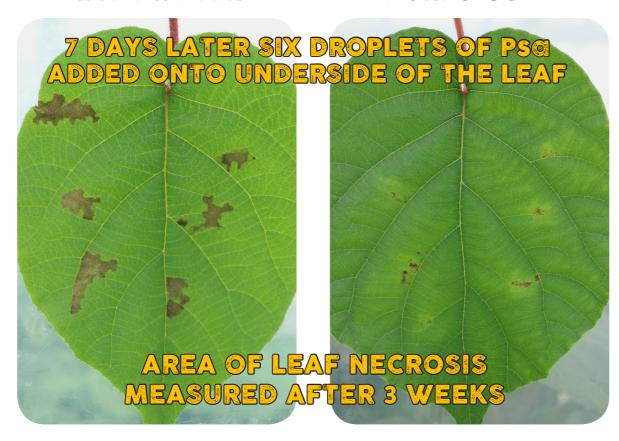

# PLANT AND FOOD RESEARCH

POTTED PLANT PS@ LEAF INFECTION ASSAY

LEAF SPRAYED WITH WATER

**LEAF SPRAYED WITH AUREO GOLD** 

LEAF NECROSIS SIGNIFICANTLY **REDUCED WITH AUREO GOLD** 